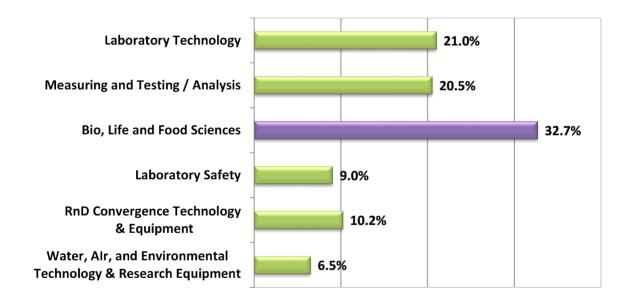

# Interesting Field of Visitors- [KOREA LAB Autumn] Laboratory and R&D Equipment

| ТҮРЕ                                                          | Ratio(%) |
|---------------------------------------------------------------|----------|
| Laboratory Technology                                         | 21.0     |
| Measuring and Testing / Analysis                              | 20.5     |
| Bio, Life and Food Sciences                                   | 32.7     |
| Laboratory Safety                                             | 9.0      |
| RnD Convergence Technology & Equipment                        | 10.2     |
| Water, Alr, and Environmental Technology & Research Equipment | 6.5      |
| Total                                                         | 100.0    |