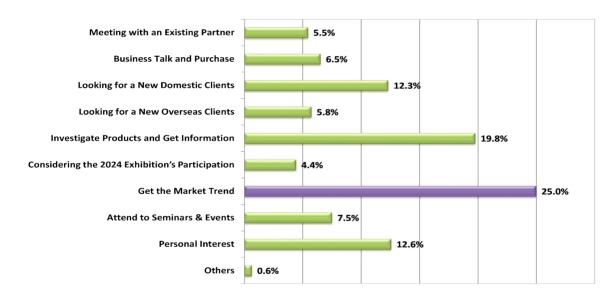

# □ Purpose of Visit

| Туре                                     | Ratio(%) | Туре                                            | Ratio(%) |
|------------------------------------------|----------|-------------------------------------------------|----------|
| Meeting with an Existing Partner         | 5.5      | Considering the 2024 Exhibition's Participation | 4.4      |
| Business Talk and Purchase               | 6.5      | Get the Market Trend                            | 25.0     |
| Looking for a New Domestic Clients       | 12.3     | Attend to Seminars & Events                     | 7.5      |
| Looking for a New Overseas Clients       | 5.8      | Personal Interest                               | 12.6     |
| Investigate Products and Get Information | 19.8     | Others                                          | 0.6      |
| Total                                    |          | 100.0                                           |          |