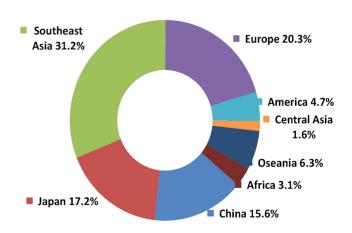

# ☐ Country of Visitor

| Country        | Ratio(<br>%) |
|----------------|--------------|
| China          | 15.6         |
| Japan          | 17.2         |
| Southeast Asia | 31.2         |
| Europe         | 20.3         |
| America        | 4.7          |
| Central Asia   | 1.6          |
| Oceania        | 6.3          |
| Africa         | 3.1          |
| Total          | 100.0        |