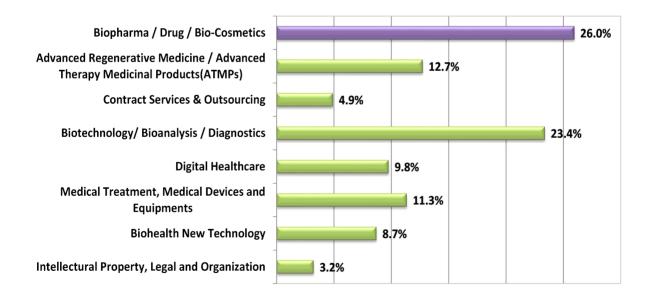

# Interesting Field of VisitorsBio · Medical · Pharma

| Туре                                                                        | Ratio(%) |
|-----------------------------------------------------------------------------|----------|
| Biopharma / Drug / Bio-Cosmetics                                            | 26.0     |
| Advanced Regenerative Medicine / Advanced Therapy Medicinal Products(ATMPs) | 12.7     |
| Contract Services & Outsourcing                                             | 4.9      |
| Biotechnology/ Bioanalysis / Diagnostics                                    | 23.4     |
| Digital Healthcare                                                          | 9.8      |
| Medical Treatment, Medical Devices and Equipments                           | 11.3     |
| Biohealth New Technology                                                    | 8.7      |
| Intellectural Property, Legal and Organization                              | 3.2      |
| Total                                                                       | 100.0    |