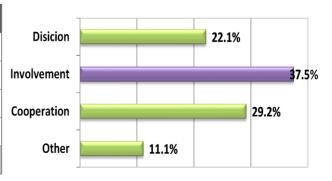

# ☐ Country of Visitor

| Туре           | Ratio(%) |
|----------------|----------|
| Decision Maker | 22.1     |
| Influential    | 37.5     |
| Consultative   | 29.2     |
| Other          | 11.1     |
| Total          | 100.0    |