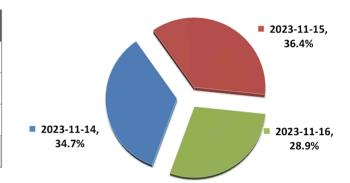

#### □ Visitors

| Date          | Count | Ratio(%) |
|---------------|-------|----------|
| Nov. 14(Tue.) | 1,273 | 34.7     |
| Nov. 15(Wed.) | 1,336 | 36.4     |
| Nov. 16(Thu.) | 1,060 | 28.9     |
| TOTAL         | 3,669 | 100.0    |